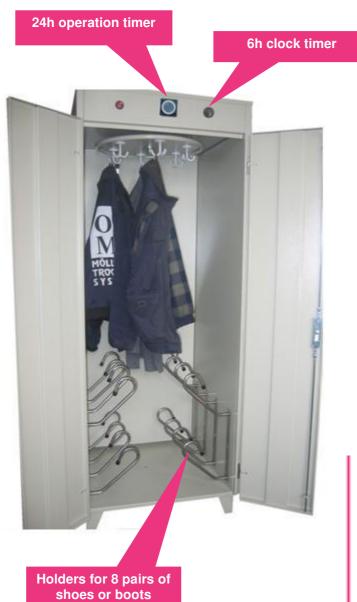

## Clothes Drying Locker "KTS 2000 ideal S"

Why heat an entire room in order to dry clothing when a heated locker requires only 1200 watts and dries more efficiently, more gently and at lower cost?

The **OSMA** "KTS 2000", a two door clothes drying locker, has been specially designed for working and protective clothing which often proves difficult to dry. It can be locked using a cylindrical lock. The rotating disc mounted in the ceiling of the cabinet facilitates the hanging up and taking down of clothing in the 75 cm deep drying locker and speeds up the drying process.

The blowing of warm air into the entire interior of the locker guarantees gentle drying of every type of clothing. The builtin 24h operation timer, the 6h clock timer and the ON/OFF-switch automatically enable individual drying times. The locker includes holders for 8 pairs of shoes or boots.