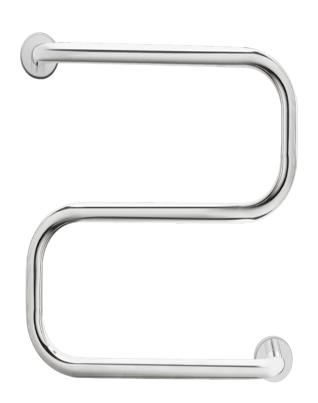

## **HeatDry R3**

Wall-mounted, heated towel dryer in a modern and elegant design. The polished stainless steel pipes provide efficient drying of towels. Practical model with plenty of room for several towels.

## **Technical Data**

| Dimension (HxWxD) | 440 x 450 x 120 mm       |
|-------------------|--------------------------|
| Voltage           | 230V - 50Hz              |
| Effect            | 30W                      |
| Material          | Polished stainless steel |
| Protection Class  | IP44                     |
| Plug              | Schuko                   |
| Authorisation     | CE, GS, RoHS             |
| Warranty          | 5 years                  |